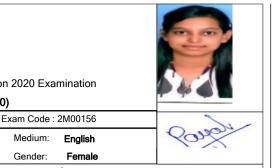

## University of Mumbai, Mumbai

M.G.Road, Fort, Mumbai-400032, Maharashtra(India)

Examination Hall Ticket B.M.S.(with Credits)-Regular-Rev16-T.Y.B.M.S.-Sem VI [2M00156] for Summer Session 2020 Examination

|                |                 | Colle         | ge: S. K. Somaiya                               | College | of Arts, Science and Comme              | erce (540)              |                        |                     |
|----------------|-----------------|---------------|-------------------------------------------------|---------|-----------------------------------------|-------------------------|------------------------|---------------------|
| PRN: 201701640 | 0400694         | Seat Number : | 1153103                                         | Exan    | n Center: Ghatkopar (4)                 | Exam Code :             | 2M00156                | Potonka             |
| Student Name:  | AALLU PRIYAN    | IKA RAGHUNATI | H (SUSHMA)                                      |         | Eligibility : Eligible                  | Medium:                 | English                | Pri janka.          |
|                |                 |               |                                                 |         |                                         | Gender:                 | Female                 |                     |
| नाव (मराठी):   | अल्लू प्रियांका | रघुनाथ        |                                                 |         | Phy. Challenged: No                     |                         | Appearance Type:       | Fresher             |
| Exam Venue:    | 540             |               | omaiya College of Arts<br>an, State:Maharashtra |         | e and Commerce, 3rd Floor, Auro<br>0077 | bbindo, Vidyavih, City: | /idyavihar, Taluka:Kur | la, District:Mumbai |