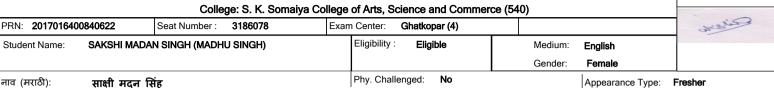

M.G.Road, Fort, Mumbai-400032, Maharashtra(India)

Examination Hall Ticket

B.Com. (B. and I.)(with Credits)-Regular-Rev16-T.Y. B.Com. (B.& I.)-Sem V [2C00345] for Winter Session 2019

Examination

College: S. K. Somaiya College of Arts, Science and Commerce (540)

PRN: 2017016400848706 Seat Number : 3186023 Exam Center: Ghatkopar (4) Student Name: AKASH KAMLESH AJMERA (NEELAM) Eligibility: Eligible Medium: **English** Gender: Male Phy. Challenged: No नाव (मराठी): आकाश Appearance Type: