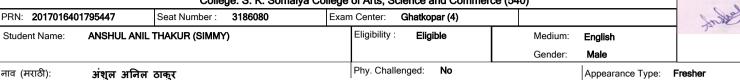

Examination

College: S. K. Somaiya College of Arts, Science and Commerce (540)

PRN: 2017016401795374 Seat Number 3186027 Exam Center: Ghatkopar (4) Eligibility: Student Name: BHUNJE SIDDHI ABHAYKUMAR (ARCHANA) Eligible Medium: English Gender: Female Phy. Challenged: No नाव (मराठी): भुंजे सिदधी अभयक्मार Appearance Type: