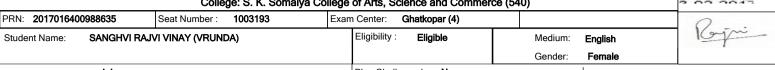

M.G.Road, Fort, Mumbai-400032, Maharashtra(India)

Examination Hall Ticket

B.A.(with Credits)-Regular-Rev16-T.Y. B.A.-Sem V [3A00145] for Winter Session 2019 Examination

College: S. K. Somaiya College of Arts. Science and Commerce (540).

|                                                             | College: C. N. Connaiya College of Aria, Ocience and Confinience (040) |              |                         |         |                  |                  |  |  |  |
|-------------------------------------------------------------|------------------------------------------------------------------------|--------------|-------------------------|---------|------------------|------------------|--|--|--|
| PRN: <b>2017016400850775</b> Seat Number: <b>1002647</b> Ex |                                                                        | Exan         | m Center: Ghatkopar (4) |         |                  | deli             |  |  |  |
| Student Name: BHANUSHAL                                     | I YASH VIJAY (DEVYANI)                                                 | Eligibility: |                         | Medium: | English          | 1. V.13harustali |  |  |  |
|                                                             |                                                                        |              |                         | Gender: | Male             |                  |  |  |  |
| नाव (मराठी): <b>यश विजय</b>                                 |                                                                        |              | Phy. Challenged: No     |         | Appearance Type: | resher           |  |  |  |