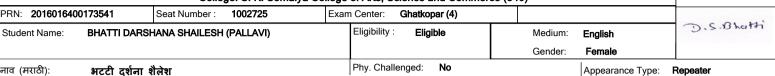

M.G.Road, Fort, Mumbai-400032, Maharashtra(India)

Examination Hall Ticket

B.A.(with Credits)-Regular-Rev16-T.Y. B.A.-Sem V [3A00145] for Winter Session 2019 Examination

College: S. K. Somaiya College of Arts. Science and Commerce (540).

|                                                             | College: C. N. Connaiya College of Aria, Ocience and Confinience (040) |              |                         |         |                  |                  |  |  |  |
|-------------------------------------------------------------|------------------------------------------------------------------------|--------------|-------------------------|---------|------------------|------------------|--|--|--|
| PRN: <b>2017016400850775</b> Seat Number: <b>1002647</b> Ex |                                                                        | Exan         | m Center: Ghatkopar (4) |         |                  | deli             |  |  |  |
| Student Name: BHANUSHAL                                     | I YASH VIJAY (DEVYANI)                                                 | Eligibility: |                         | Medium: | English          | 1. V.13harustali |  |  |  |
|                                                             |                                                                        |              |                         | Gender: | Male             |                  |  |  |  |
| नाव (मराठी): <b>यश विजय</b>                                 |                                                                        |              | Phy. Challenged: No     |         | Appearance Type: | resher           |  |  |  |