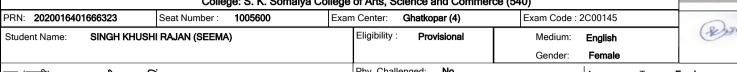

| College: S. K. Somaiya College of Arts, Science and Commerce (540) |               |                 |         |        |              |                 |    |             |                  |         |   |
|--------------------------------------------------------------------|---------------|-----------------|---------|--------|--------------|-----------------|----|-------------|------------------|---------|---|
| PRN: <b>2020016401</b>                                             | 757476        | Seat Number :   | 1000757 | Exam ( | Center: C    | Ghatkopar (4)   | Ex | am Code : : | 2C00145          |         | 8 |
| Student Name:                                                      | AADIT AMISH ( | GOSALIA (KAJAL) |         | E      | Eligibility: | Provisional     |    | Medium:     | English          | Litable |   |
|                                                                    |               |                 |         |        |              |                 |    | Gender:     | Male             |         |   |
| नाव (मराठी):                                                       | आदित अमिश     | गोमालिया        |         | P      | Phy. Challen | nged: <b>No</b> |    |             | Appearance Type: | Fresher |   |